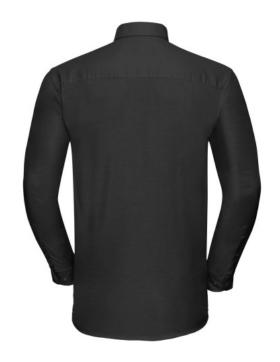

### RUSSELL EASY CARE OXFORD MEN'S LS ECARE OXFRD SHIRT, LONG SLEEVE SHIRT

# Specification

RUSSELL Men's Long Sleeve Shirt EASY CARE OXFORD. Ideal choice for corporate wear because everyone looks good. Classical collar with or without buttons, two buttons on cuff. 70% Cotton / 30% Oxford polyester, 130/135 g / m2. Wash at 40 degrees. EASY CARE - dries quickly, easy to iron black 16.5 / 41/42