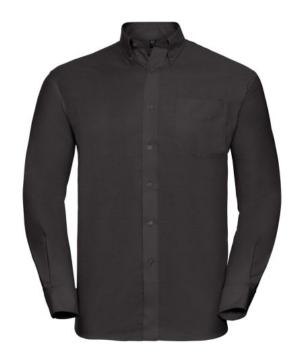

### RUSSELL EASY CARE OXFORD MEN'S LS ECARE OXFRD SHIRT, LONG SLEEVE SHIRT

# Specification

RUSSELL Men's Long Sleeve Shirt EASY CARE OXFORD. Ideal choice for corporate wear because everyone looks good. Classical collar with or without buttons, two buttons on cuff. 70% Cotton / 30% Oxford polyester, 130/135 g / m2. Wash at 40 degrees. EASY CARE - dries quickly, easy to iron black 16.5 / 41/42