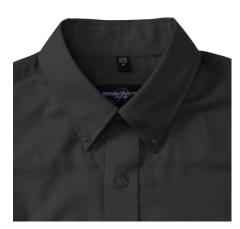

### RUSSELL EASY CARE OXFORD MEN'S LS ECARE OXFRD SHIRT, LONG SLEEVE SHIRT

# Specification

RUSSELL Men's Long Sleeve Shirt EASY CARE OXFORD. Ideal choice for corporate wear because everyone looks good. Classical collar with or without buttons, two buttons on cuff. 70% Cotton / 30% Oxford polyester, 130/135 g / m2. Wash at 40 degrees. EASY CARE - dries quickly, easy to iron black 16.5 / 41/42