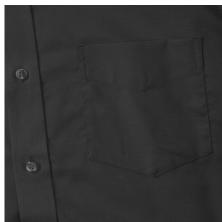

### RUSSELL EASY CARE OXFORD MEN'S LS ECARE OXFRD SHIRT, LONG SLEEVE SHIRT

# Specification

RUSSELL Men's Long Sleeve Shirt EASY CARE OXFORD. Ideal choice for corporate wear because everyone looks good. Classical collar with or without buttons, two buttons on cuff. 70% Cotton / 30% Oxford polyester, 130/135 g / m2. Wash at 40 degrees. EASY CARE - dries quickly, easy to iron black 16.5 / 41/42